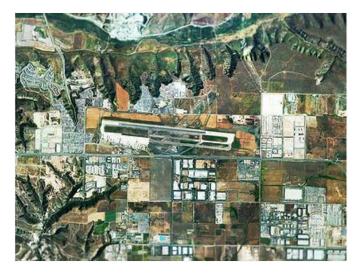

#### **Brown Field**

- > 20 year plan/4,000 permanent jobs
- \$900 million in upgrades
- 880 acres includes 330 acre industrial park
- 100,000 sq ft additional aircraft facilities
- Hotels and restaurants
- Amenities: Long Runway; Port of Entry, Solar farm
- Status
  - Phase 1 moving ahead