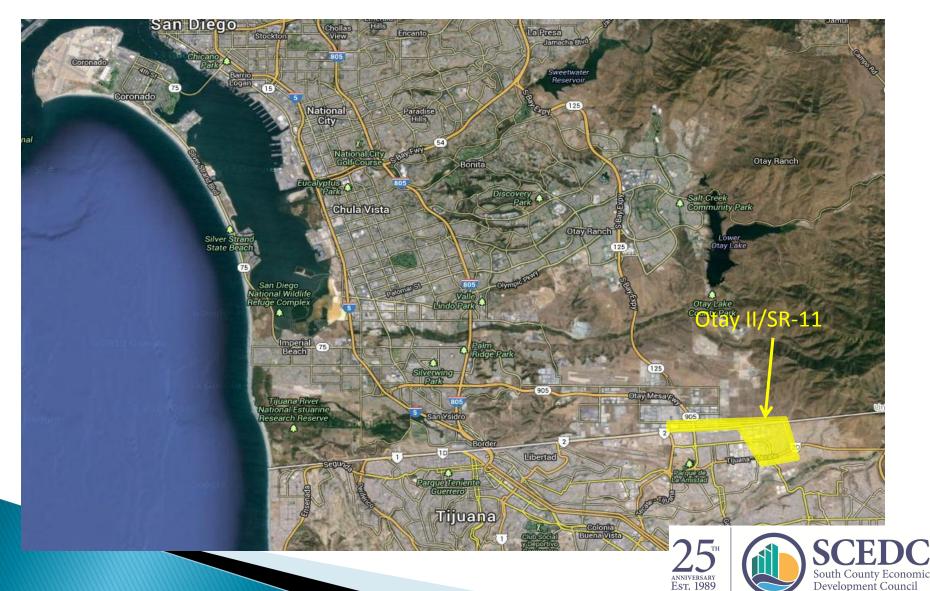

#### Otay 2/State Route 11

- Port of entry and new highway (2.7 miles)
  - Phase 1 under construction to Enrico Ferme
  - Phase 2 design connect to POE location
- Toll Road
  - Financing plan just released
- Open up 3000 acres of raw land
  - Last bastion of large undeveloped industrial property in region
- Status
  - Phase 1 under construction by fall of 2015
  - Phase 2 design