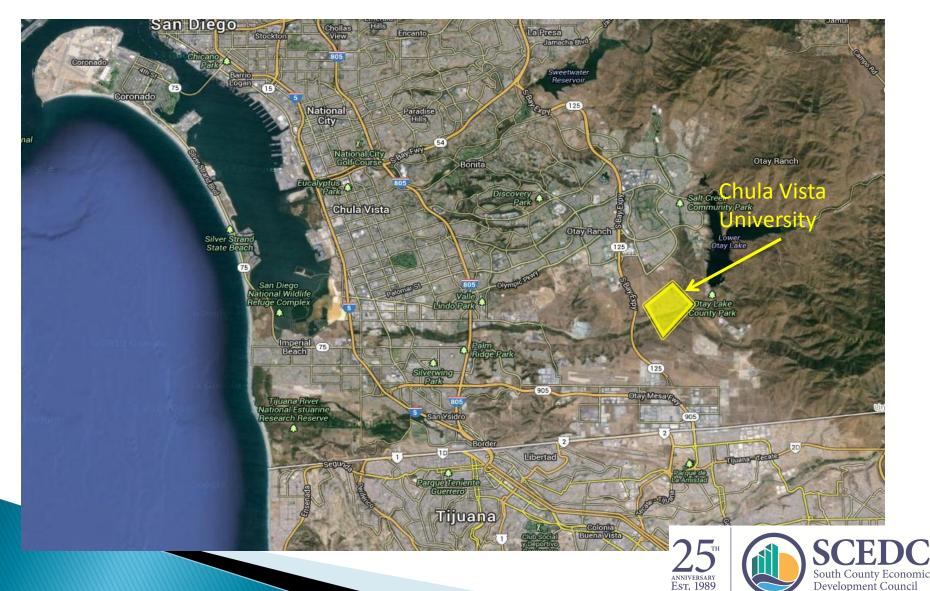

### Chula Vista University

- Vision
  - One university or multi-entity campus
  - 20,000 students expected
- 375 acres upon completion
- Status
  - Exclusive Agreement with Home Fed
  - Home Fed will be developers
- Adjacent to Olympic Training Center
  - Currently OTC working with City on plan