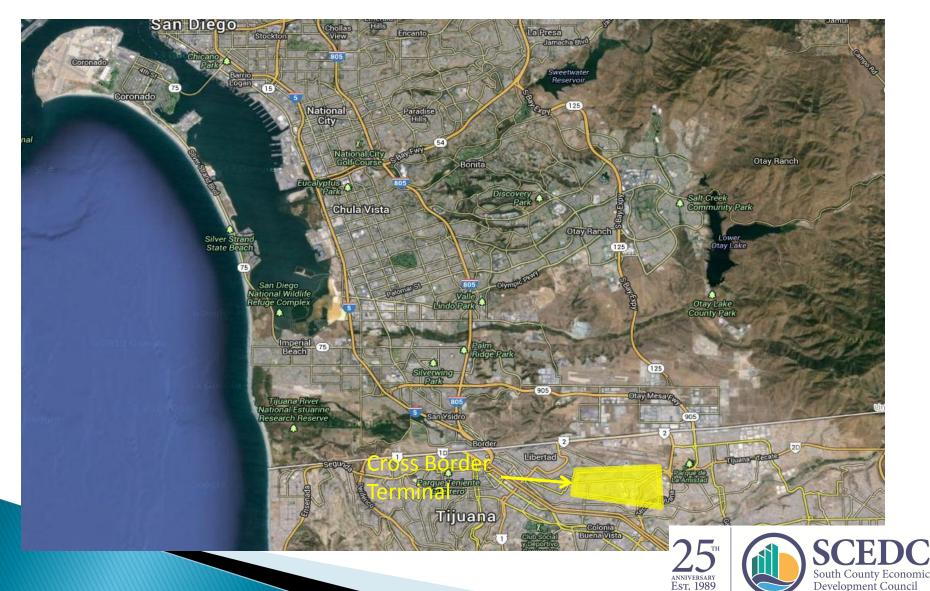

### Cross Border Xpress (Terminal)

- What is it?
  - -Historic project, first in western hemisphere
  - Pedestrian bridge
- \$78 million
- 1.5 million passengers in first year
- Status
  - Under construction
  - Operational by end of 2015