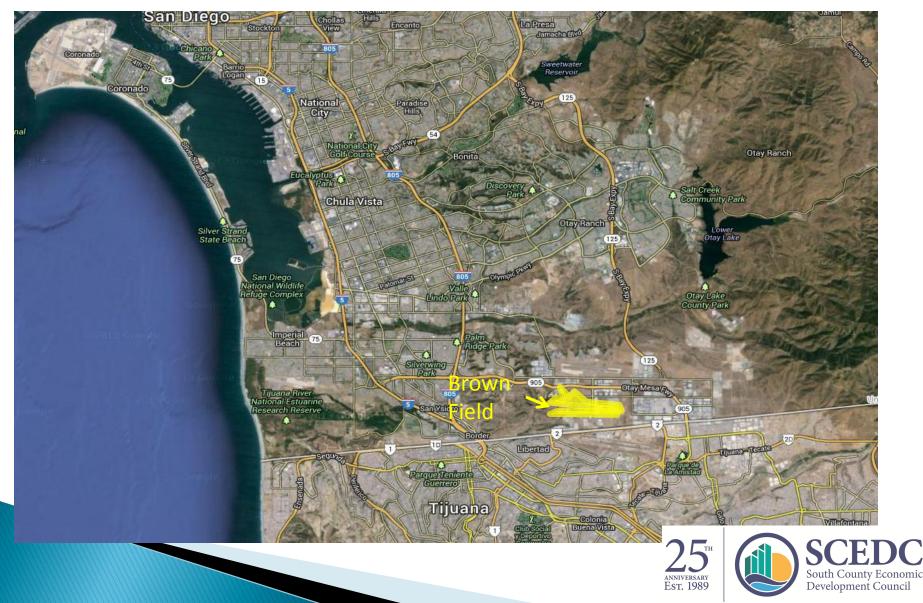

#### **Brown Field**

- > 20 year plan/4,000 permanent jobs
- \$900 million in upgrades
- 880 acres includes 330 acre industrial park
- 100,000 sq ft additional aircraft facilities
- Hotels and restaurants
- Amenities: Long Runway; Port of Entry, Solar farm
- Status
  - Phase 1 moving ahead