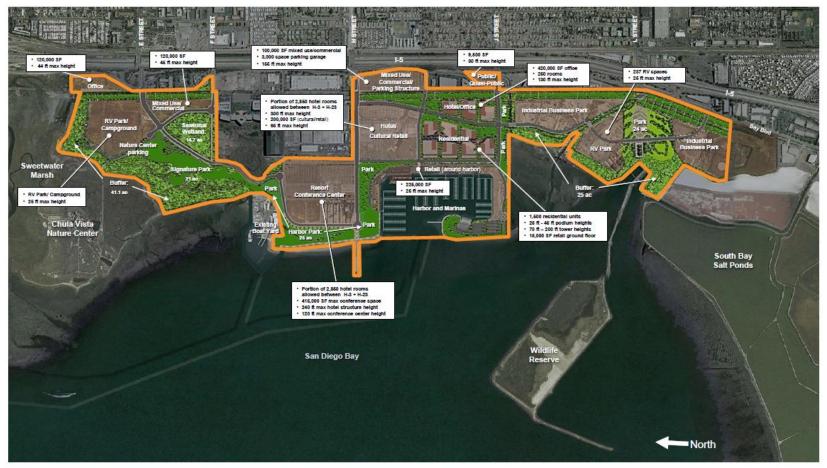

Chula Vista Bayfront Master Plan Illustrative Locally and State-Approved Land Use Plan by City of Chula Vista and Port of San Diego

SCEDC South County Economic Development Council

v.01/02/13

#### **Chula Vista Bayfront**

- \$2.4 billion project/2200 permanent jobs
- Largest active waterfront development on the west coast
- Hotels and Convention Center
- Condos
- RV Parks
- Open space and parks
- Status
  - RFQ responses being reviewed
  - H Street being constructed to Bay