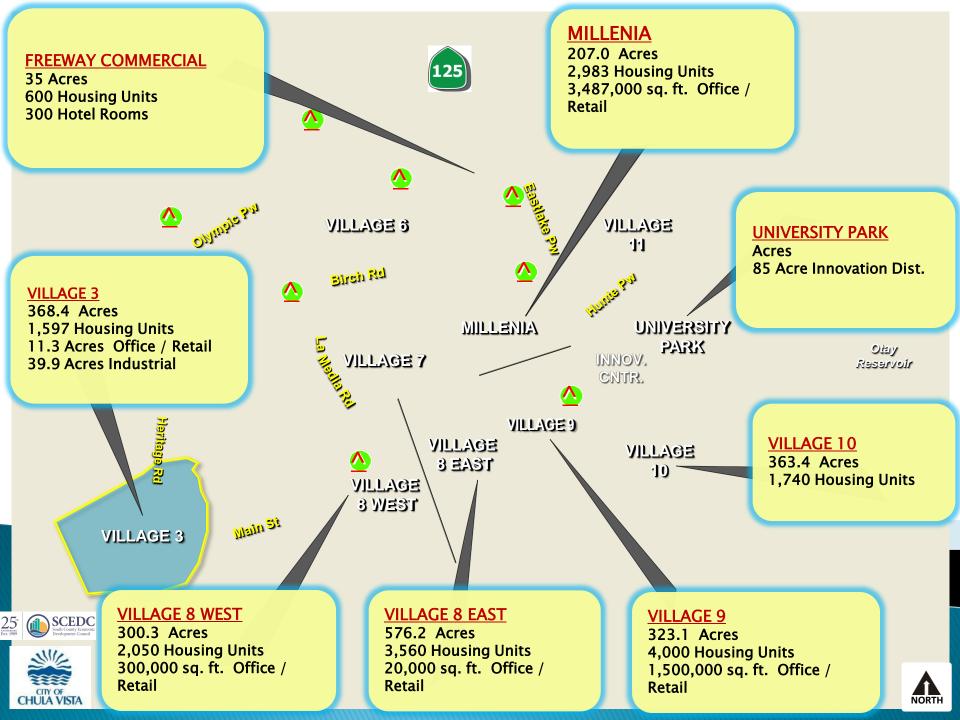

### Chula Vista University

- Vision
  - One university or multi-entity campus
  - 20,000 students expected
- 375 acres upon completion
- Status
  - Exclusive Agreement with Home Fed
  - Home Fed will be developers
- Adjacent to Olympic Training Center
  - Currently OTC working with City on plan