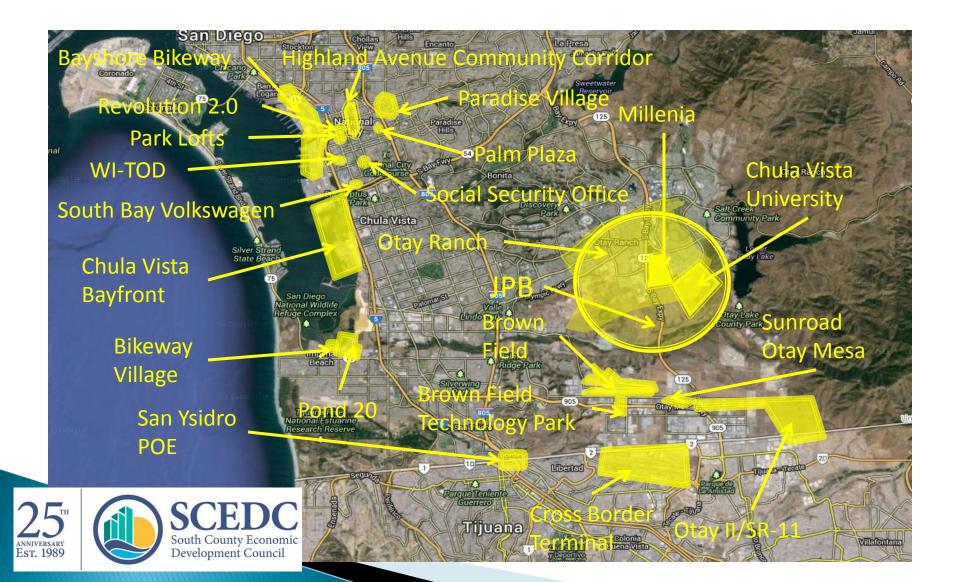

#### **Brown Field**

- > 20 year plan/4,000 permanent jobs
- \$900 million in upgrades
- 880 acres includes 330 acre industrial park
- 100,000 sq ft additional aircraft facilities
- Hotels and restaurants
- Amenities: Long Runway; Port of Entry, Solar farm
- Status
  - Phase 1 moving ahead

### Cross Border Xpress (Terminal)

- What is it?
  - -Historic project, first in western hemisphere
  - Pedestrian bridge
- \$78 million
- 1.5 million passengers in first year
- Status
  - Under construction
  - Operational by end of 2015

#### Otay 2/State Route 11

- Port of entry and new highway (2.7 miles)
  - Phase 1 under construction to Enrico Ferme
  - Phase 2 design connect to POE location
- Toll Road
  - Financing plan just released
- Open up 3000 acres of raw land
  - Last bastion of large undeveloped industrial property in region
- Status
  - Phase 1 under construction by fall of 2015
  - Phase 2 design

### Chula Vista University

- Vision
  - One university or multi-entity campus
  - 20,000 students expected
- 375 acres upon completion
- Status
  - Exclusive Agreement with Home Fed
  - Home Fed will be developers
- Adjacent to Olympic Training Center
  - Currently OTC working with City on plan

#### **Chula Vista Bayfront**

- \$2.4 billion project/2200 permanent jobs
- Largest active waterfront development on the west coast
- Hotels and Convention Center
- Condos
- RV Parks
- Open space and parks
- Status
  - RFQ responses being reviewed
  - H Street being constructed to Bay