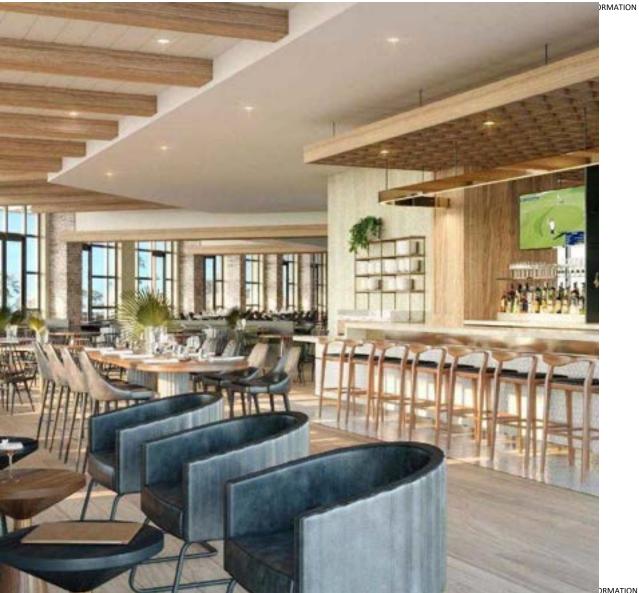

#### **SPORTS BAR**

The Sports Bar will feature delicious appetizers, mouthwatering burgers and sliders, and fresh seasonal salads. Enjoy a large selection of local craft beer, as well as hand-crafted cocktails. For the sports enthusiast, catch a game on our perfectly positioned large screen televisions and cheer on your favorite team.

#### **SPORTS BAR**

| RESTAURANT FLEX-SPACE | EXISTING<br>SETUP (PPL) |
|-----------------------|-------------------------|
| Max Capacities        | 541                     |
| Level 1               | 386                     |
| Level 2               | 155                     |