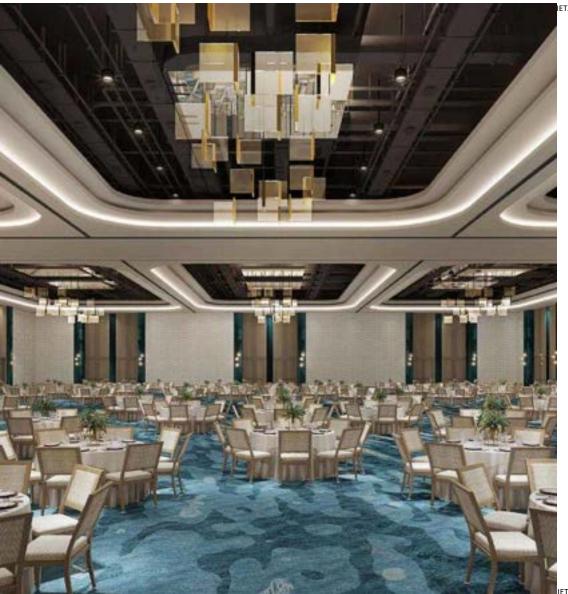

#### **MEETING SPACE QUICK FACTS**

477,259 sq ft

of spectacular, flexible indoor and outdoor event spaces

140,049 sq ft

carpeted, flexible exhibit and event space

Up to **62** technologically advanced breakout and conference rooms