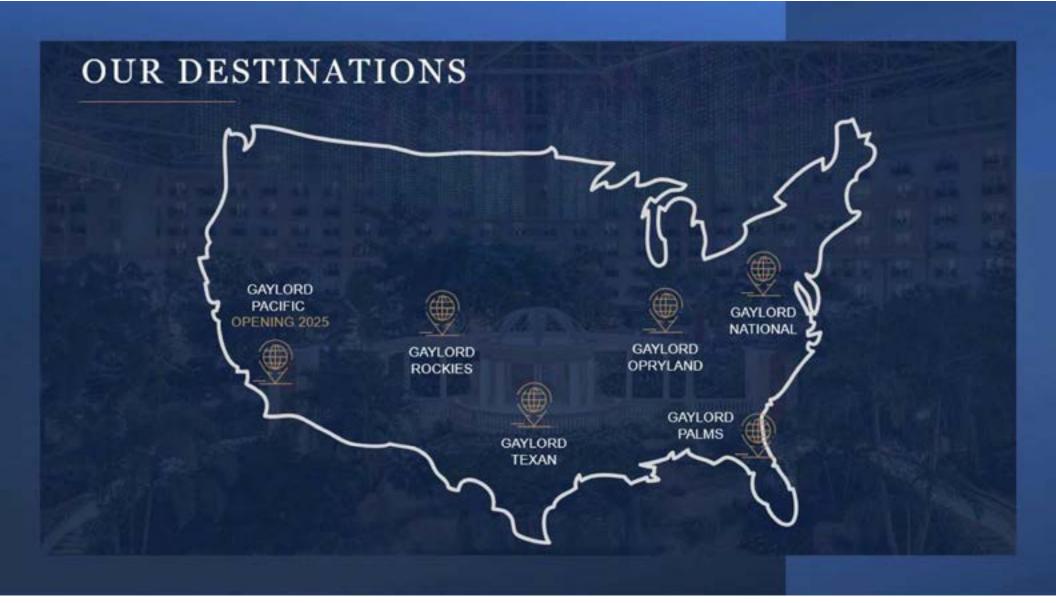

## **THE RESORT**

- Premier bayfront location only 7-miles from downtown San Diego
- 1,600 guest rooms
- 89 lavish suites
- A collection of nine delectable restaurants and bars
- Beautiful atriums with natural foliage and running streams