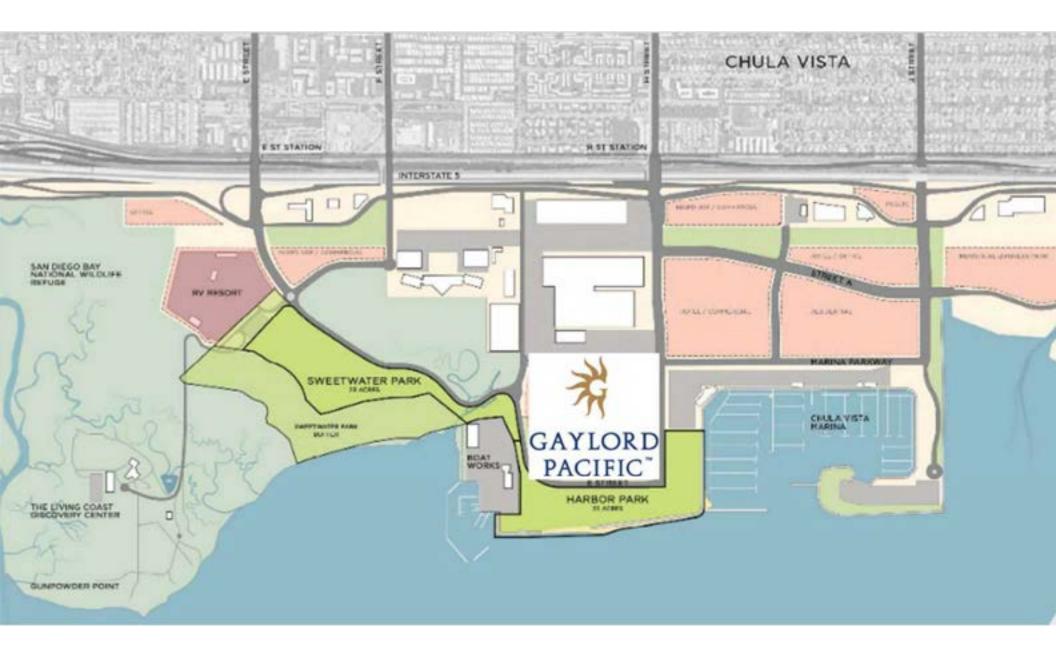

## **THE RESORT**

- Premier bayfront location only 7-miles from downtown San Diego
- 1,600 guest rooms
- 89 lavish suites
- A collection of nine delectable restaurants and bars
- Beautiful atriums with natural foliage and running streams