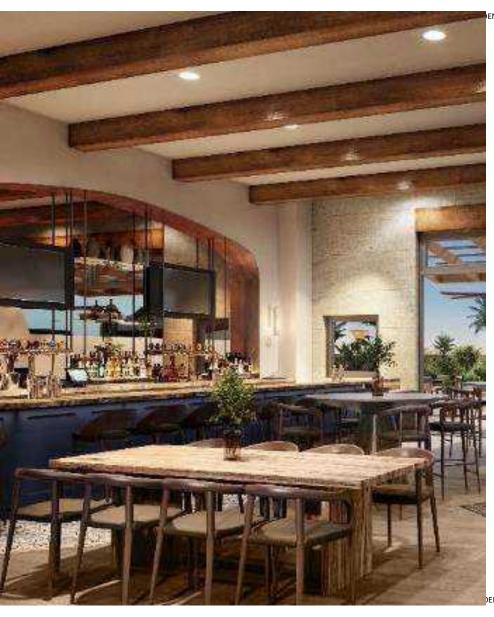

#### **California-Inspired Cuisine**

Gaylord Pacific Resort & Convention Center will offer a selection of nine restaurants for you to enjoy. Choose from fine dining, casual cuisine with a west coast flair, and unique culinary experiences. Toast family and friends at the two-story sports bar, dine on prime beef at Old Hickory Steakhouse, raise a pint from a local San Diego brewery or craft cocktail at a poolside bar and grill, enjoy casual dining with an inspiring Southern California influence, and grab a delicious coffee and pastry from the Marketplace. You'll find endless options to savor during your stay.

#### **OLD HICKORY STEAKHOUSE**

After your day in Chula Vista, join us for a memorable evening as you dine in the romantic atmosphere of Old Hickory Steakhouse restaurant, offering the highest quality beef, fresh seafood, artisanal cheeses, table-side desserts, and fine wines.