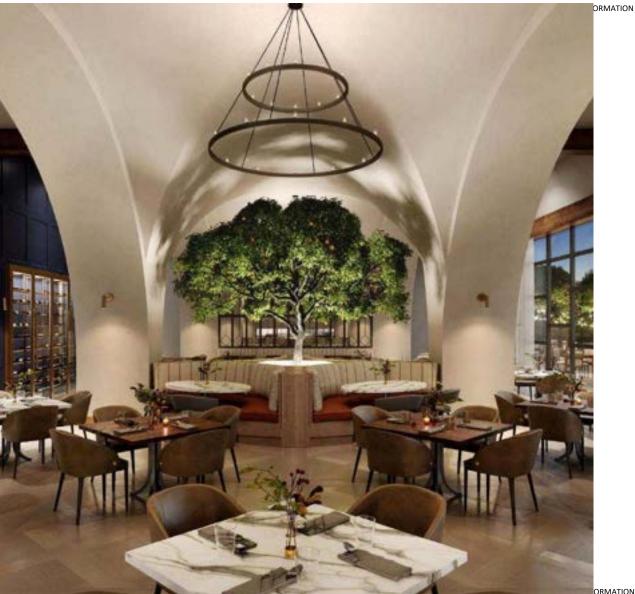

#### **OLD HICKORY STEAKHOUSE**

After your day in Chula Vista, join us for a memorable evening as you dine in the romantic atmosphere of Old Hickory Steakhouse restaurant, offering the highest quality beef, fresh seafood, artisanal cheeses, table-side desserts, and fine wines.