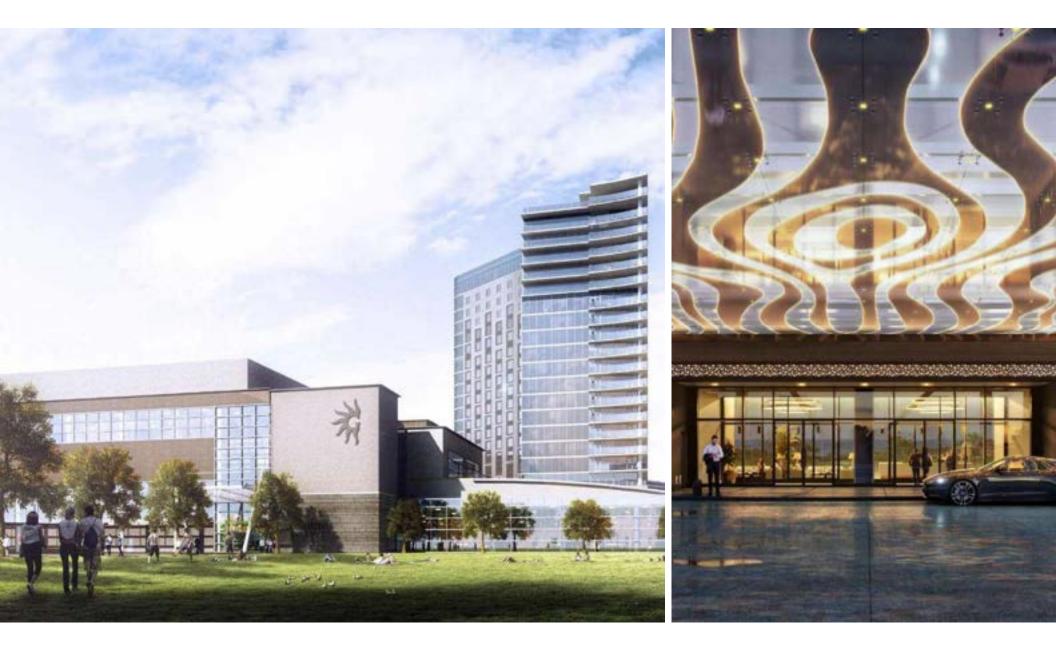

## **THE RESORT**

- Premier bayfront location only 7-miles from downtown San Diego
- 1,600 guest rooms
- 89 lavish suites
- A collection of nine delectable restaurants and bars
- Beautiful atriums with natural foliage and running streams

#### **California-Inspired Cuisine**

Gaylord Pacific Resort & Convention Center will offer a selection of nine restaurants for you to enjoy. Choose from fine dining, casual cuisine with a west coast flair, and unique culinary experiences. Toast family and friends at the two-story sports bar, dine on prime beef at Old Hickory Steakhouse, raise a pint from a local San Diego brewery or craft cocktail at a poolside bar and grill, enjoy casual dining with an inspiring Southern California influence, and grab a delicious coffee and pastry from the Marketplace. You'll find endless options to savor during your stay.