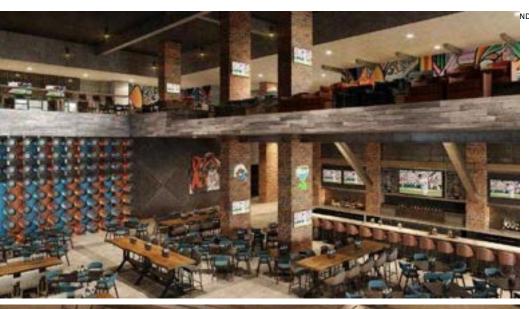

Capacities are based on initial blueprints and are subject to change.

**SPEAKEASY** 

| RESTAURANT FLEX-SPACE | EXISTING<br>SETUP (PPL) |  |
|-----------------------|-------------------------|--|
| Max Capacities        | 50                      |  |
| Dining                | 42                      |  |
| Bar                   | 8                       |  |